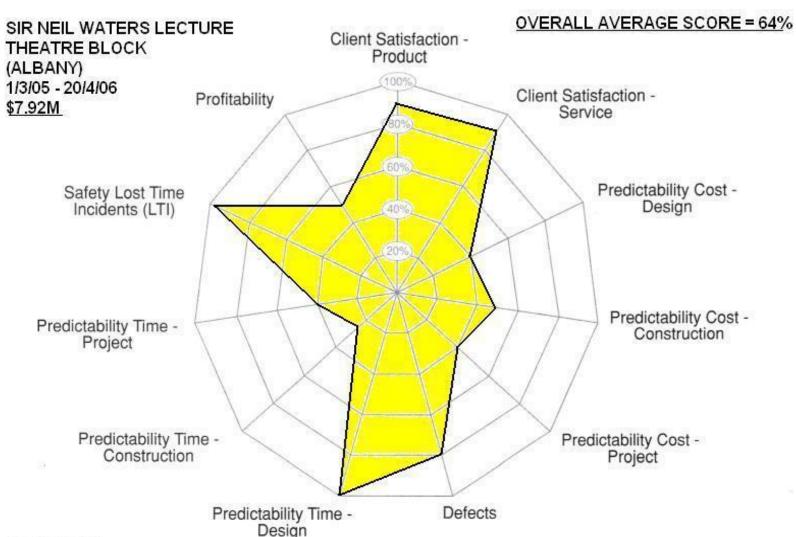

# (cont) NZ CONSTRUCTION INDUSTRY KPI SURVEY MASSEY UNIVERSITY CONTRIBUTION

2007

(FOR 2006)

SIR NEIL WATERS LECTURE THEATRE BLOCK (AUCKLAND)

1/3/05 - 20/4/06

\$7.92M

STUDENT CENTRE COMPLEX (PALMERSTON NORTH) 11/10/04 – 25/9/06 \$8.3M

### **PROJECTS REPORTED ON = 11**

2008 FOR 2007: 44% - 67% - 80%

(CLIENT SATISFACTION = 90%)

2007 FOR 2006: 64% - 67%

(CLIENT SATISFACTION = 90%)

2006 FOR 2005: 80%

(CLIENT SATISFACTION = 90%)

TOTAL CONSTRUCTION COST VALUE OF PROJECTS = \$55M +