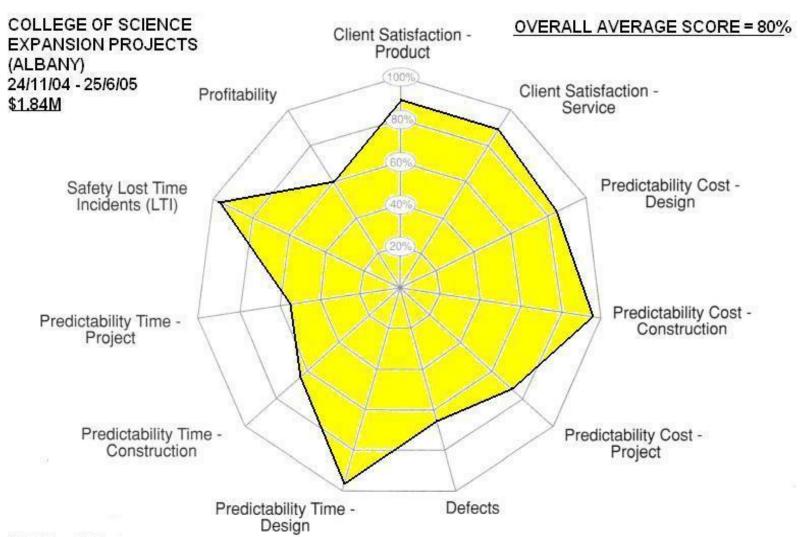

COLLEGE OF SCIENCE EXPANSION PROJECTS
(AUCKLAND)
24/11/04 - 25/6/05
\$1.84M

HALLS OF RESIDENCE DEVELOPMENT (PALMERSTON NORTH) 19/5/04 - 21/2/05  $\underline{$4.72M}$ 

STUDENT SERVICES TRUST BUILDING (WELLINGTON)

### **PROJECTS REPORTED ON = 11**

2008 FOR 2007: 44% - 67% - 80%

(CLIENT SATISFACTION = 90%)

2007 FOR 2006: 64% - 67%

(CLIENT SATISFACTION = 90%)

2006 FOR 2005: 80%

(CLIENT SATISFACTION = 90%)

TOTAL CONSTRUCTION COST VALUE OF PROJECTS = \$55M +