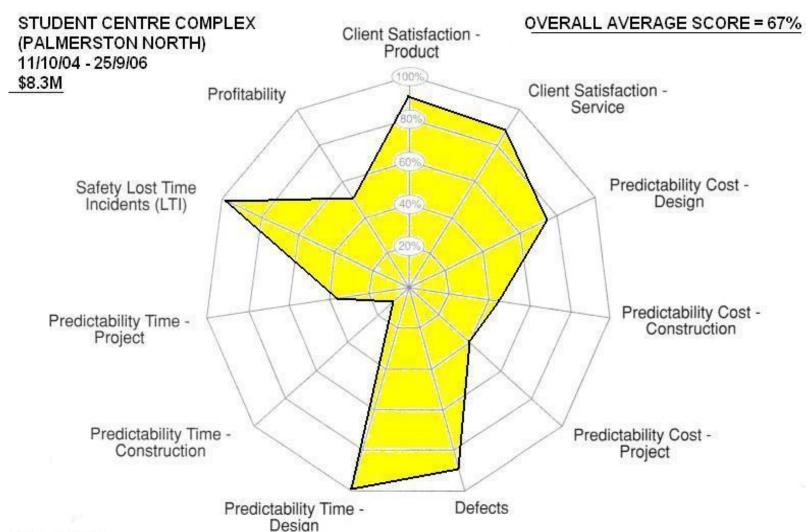

# (cont) NZ CONSTRUCTION INDUSTRY KPI SURVEY MASSEY UNIVERSITY CONTRIBUTION

2007

(FOR 2006)

SIR NEIL WATERS LECTURE THEATRE BLOCK (AUCKLAND)

1/3/05 - 20/4/06

\$7.92M

STUDENT CENTRE COMPLEX (PALMERSTON NORTH) 11/10/04 – 25/9/06 \$8.3M

### **PROJECTS REPORTED ON = 11**

2008 FOR 2007: 44% - 67% - 80%

(CLIENT SATISFACTION = 90%)

2007 FOR 2006: 64% - 67%

(CLIENT SATISFACTION = 90%)

2006 FOR 2005: 80%

(CLIENT SATISFACTION = 90%)

TOTAL CONSTRUCTION COST VALUE OF PROJECTS = \$55M +