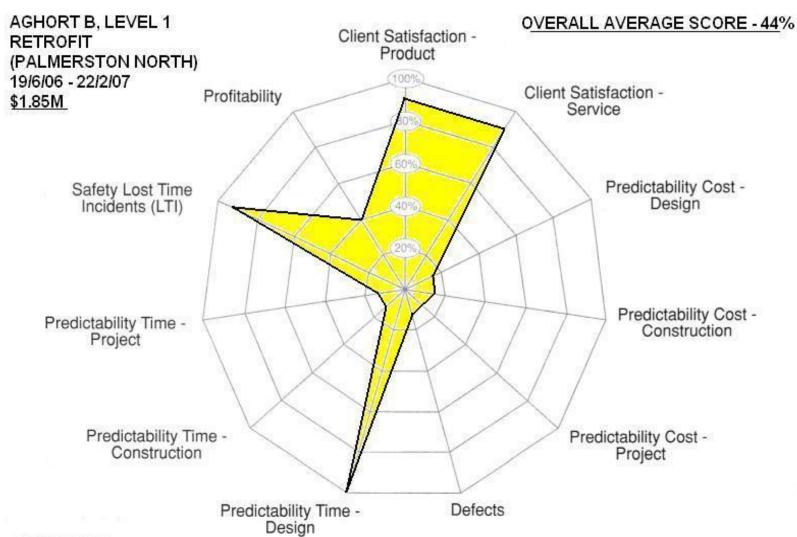

SCHOOL OF ENGINEERING AND ADVANCED TECHNOLOGY (WELLINGTON)
10/11/05 - 7/6/06
\$1.6M

2008

(FOR 2007)

HOPKIRK RESEARCH INSTITUTE (MAP)
(PALMERSTON NORTH)
22/7/05 - 20/3/07
\$14.71M

AGHORT B, LEVEL 1 RETROFIT (PALMERSTON NORTH) 19/6/06 - 22/2/07 \$1.8M

### **PROJECTS REPORTED ON = 11**

2008 FOR 2007: 44% - 67% - 80%

(CLIENT SATISFACTION = 90%)

2007 FOR 2006: 64% - 67%

(CLIENT SATISFACTION = 90%)

2006 FOR 2005: 80%

(CLIENT SATISFACTION = 90%)

TOTAL CONSTRUCTION COST VALUE OF PROJECTS = \$55M +

#### **POINTS TO NOTE:**

SAFETY – HIGH
DEFECTS – NEEDS IMPROVEMENT
PREDICTABILITY CONSTRUCTION TIME – LOW
PREDICTABILITY CONSTRUCTION COST – LOW / MIXED
PREDICTABILITY DESIGN TIME – GOOD
PREDICTABILITY DESIGN COST – LOW / MIXED